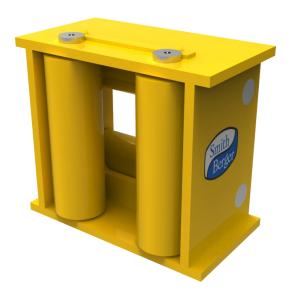

## MODEL FR4-2

## **STANDARD FEATURES**

- Designed with a S.W.L. of 6MT (13,228 Lbs or 59.7 kN) per O.C.I.M.F. Rev.3 Guidelines.
- Hardened Rollers for Longer Life
- Grease Lubricated Bronze Bearings
- Epoxy Primer Coating