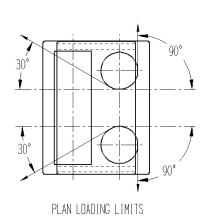

## **STANDARD FEATURES**

- Designed with a S.W.L. of 6MT (13,228 Lbs or 59.7 kN) per O.C.I.M.F. Rev.3 Guidelines.
- Hardened Rollers for Longer Life
- Grease Lubricated Bronze Bearings
- Epoxy Primer Coating