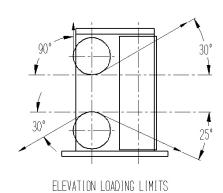

## MODEL FR4-2



## **STANDARD FEATURES**

- Designed with a S.W.L. of 6MT (13,228 Lbs or 59.7 kN) per O.C.I.M.F. Rev.3 Guidelines.
- Hardened Rollers for Longer Life
- Grease Lubricated Bronze Bearings
- Epoxy Primer Coating

## **OPTIONAL FEATURES**

- Customized Design to Suit Your Application
- Seawater Lubricated Bearings for Underwater Use
- Bolt Down Mounting Base
- Stainless Steel Rollers
- Load Monitoring System
- Three Coat Marine Paint System
- Third Party Certification







\* DIMENSIONS SUBJECT TO CHANGE WITHOUT NOTICE\*

WEIGHT: 90 LBS

## Smith Berger Marine, Inc. - Mooring & Towing Solutions

7915 10<sup>th</sup> Ave. S., Seattle, WA 98108 USA
Tel. 206.764.4650 - Toll Free 888.726.1688 - Fax 206.764.4653
E-mail: sales@smithberger.com - Web: www.smithberger.com