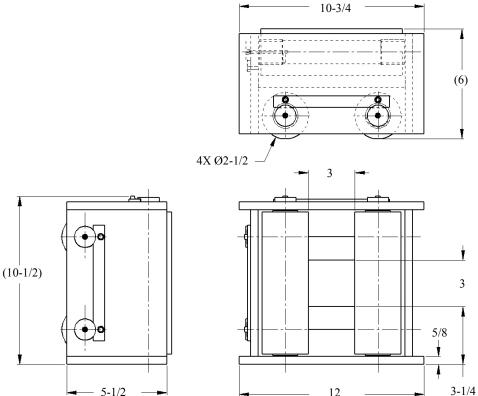

## MODEL FR4-2



## **STANDARD FEATURES**

- Designed with a S.W.L. of 6MT (13,228 Lbs or 59.7 kN) per O.C.I.M.F. Rev.3 Guidelines.
- Hardened Rollers for Longer Life
- Grease Lubricated Bronze Bearings
- Epoxy Primer Coating

## **OPTIONAL FEATURES**

- Customized Design to Suit Your Application
- Seawater Lubricated Bearings for Underwater Use
- Bolt Down Mounting Base
- Stainless Steel Rollers
- Load Monitoring System
- Three Coat Marine Paint System
- Third Party Certification







\* DIMENSIONS SUBJECT TO CHANGE WITHOUT NOTICE\*

WEIGHT: 90 LBS

## Smith Berger Marine, Inc. - Mooring & Towing Solutions

7915 10<sup>th</sup> Ave. S., Seattle, WA 98108 USA
Tel. 206.764.4650 - Toll Free 888.726.1688 - Fax 206.764.4653
E-mail: sales@smithberger.com - Web: www.smithberger.com